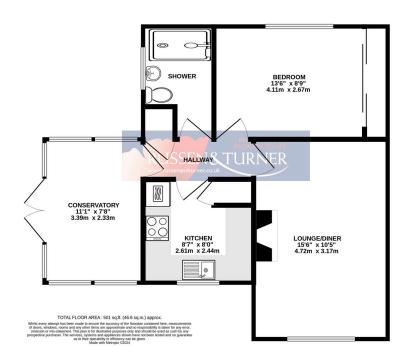

## 57 Launditch Crescent, Downham Market PE38 9RB

NO ONWARD CHAIN! Tucked away, at the bottom of a cul-de-sac, with stunning gardens to the side and rear, this one bedroom, semi-detached bungalow is all about privacy. Inside and out, this home will be your own little oasis away from all the hustle and bustle of modern day living.

GROUND FLOOR 501 sq.ft. (46.6 sq.m.) approx.